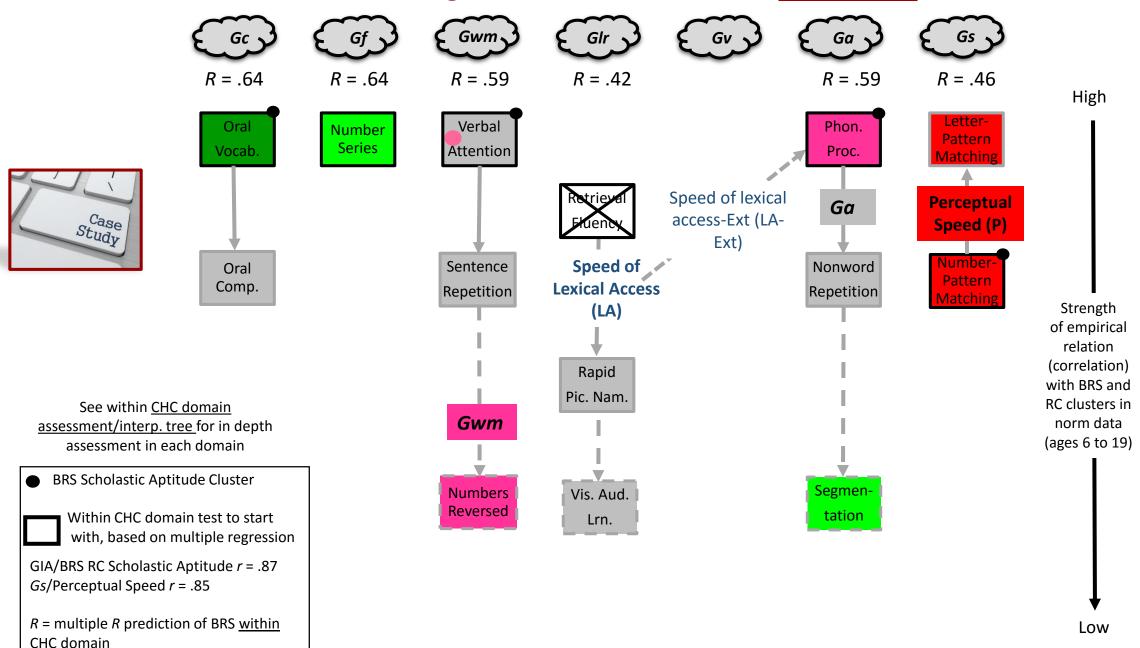

## WJ IV Basic Reading Skills and Comprehension—Core GIA+ cluster ach-domain tree