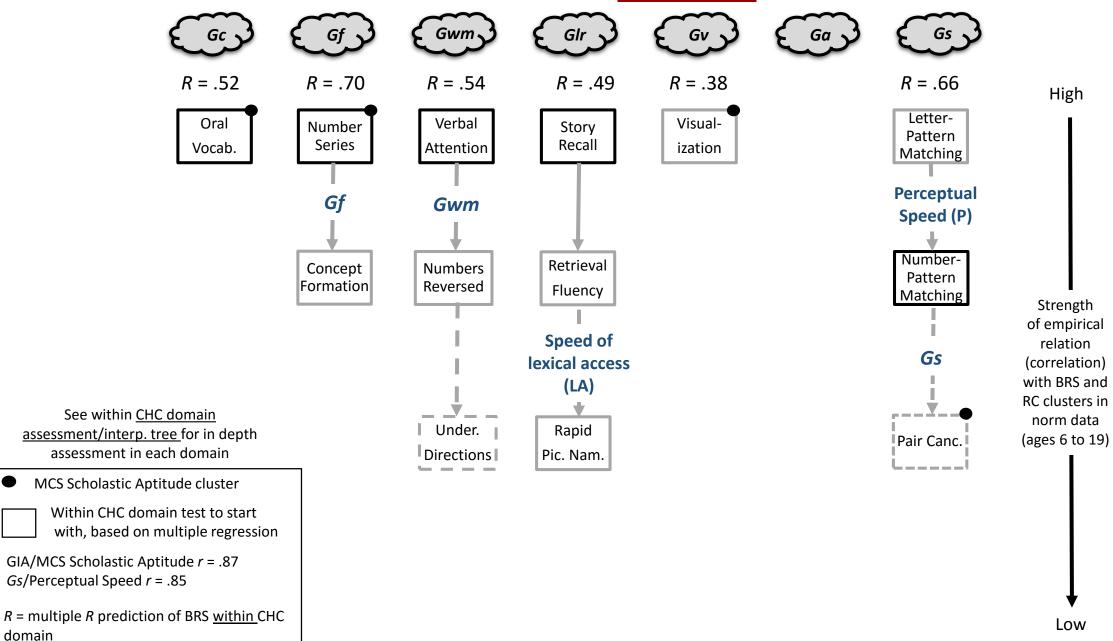

## WJ IV Basic Reading Skills assessment tree – Selective+ ach-domain tree



## WJ IV Basic Reading Skills assessment tree – Selective+ ach-domain tree



## WJ IV Basic Reading Skills and Comprehension—Core GIA+ cluster ach-domain tree



## WJ IV Reading Comprehension – <u>Selective+</u> *ach-domain* tree



#### WJ IV Math Calculation Skills – <u>Selective+</u> *ach-domain* tree



# WJ IV Math Problem Solving – <u>Selective+</u> ach-domain tree (Number Series excluded)



## WJ IV Math Problem Solving – <u>Selective+</u> *ach-domain* tree (with Number Series included)



## WJ IV Reading Fluency – <u>Selective+</u> *ach-domain* tree



domain