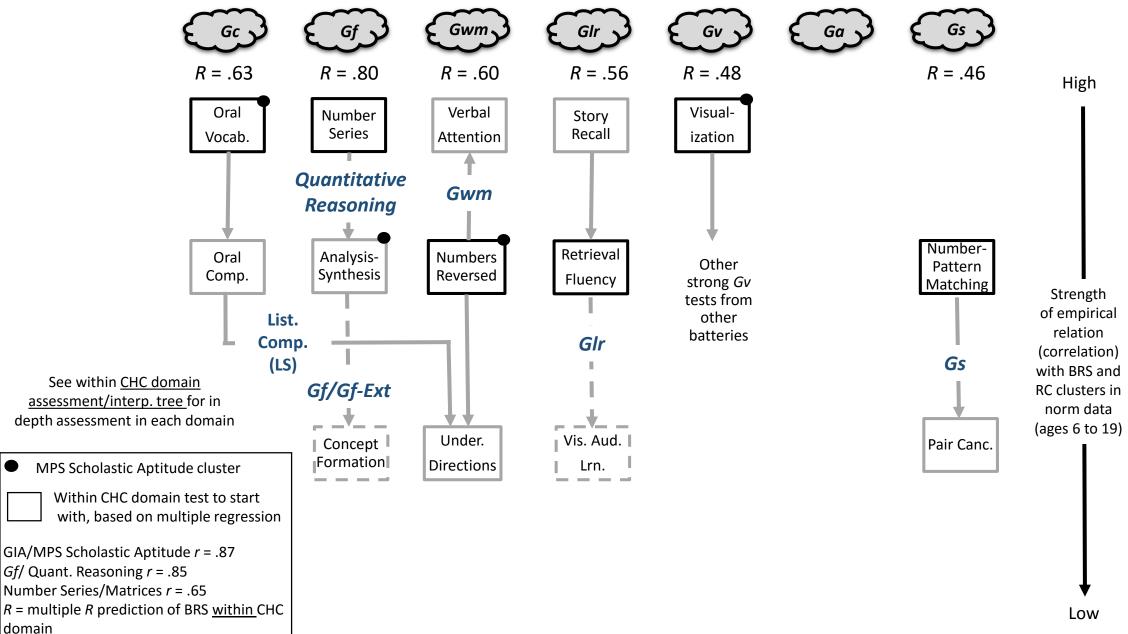

## WJ IV Math Problem Solving – <u>Selective+</u> *ach-domain* tree (with Number Series included)