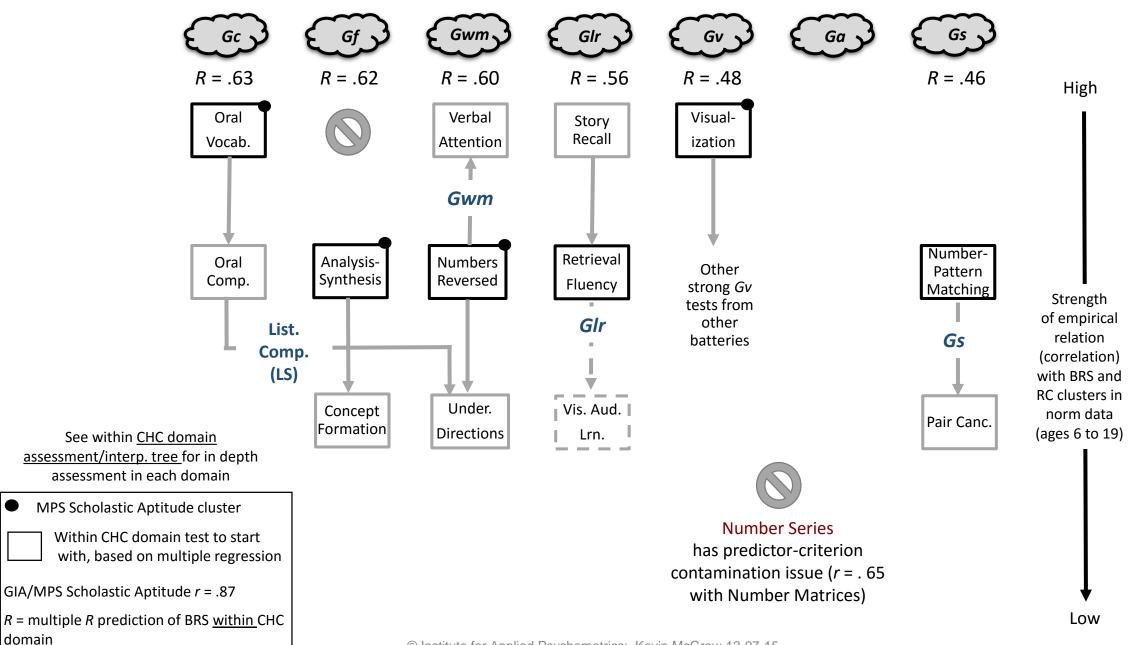

# WJ IV Math Problem Solving – <u>Selective+</u> ach-domain tree (Number Series excluded)