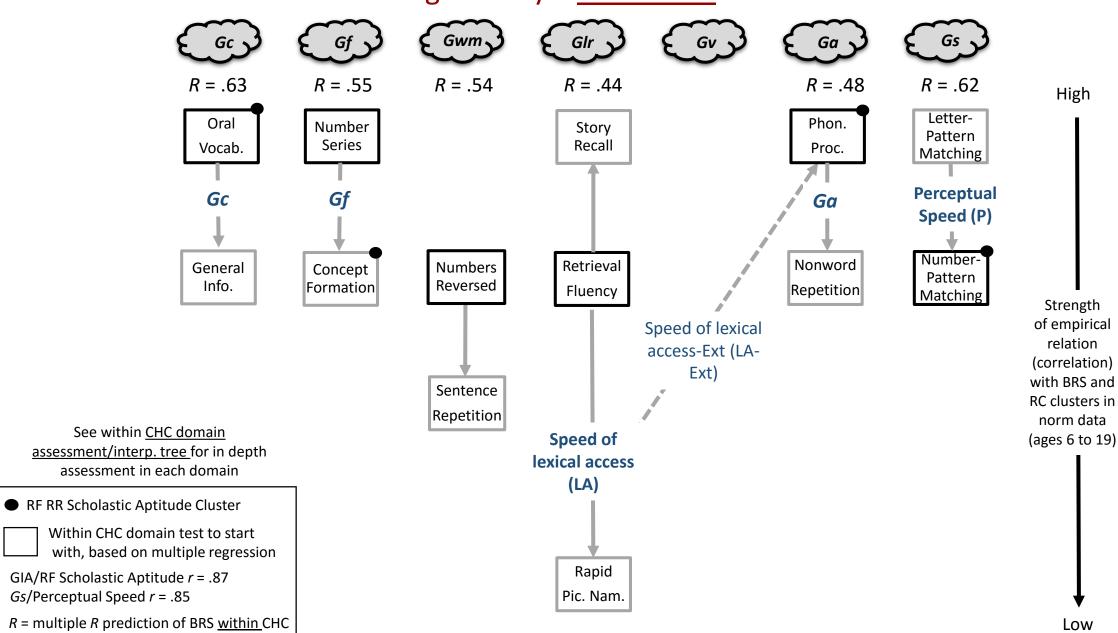

## WJ IV Basic Reading Skills assessment tree – Selective+ ach-domain tree



## WJ IV Basic Reading Skills assessment tree – Selective+ ach-domain tree



## WJ IV Basic Reading Skills and Comprehension—Core GIA+ cluster ach-domain tree



## WJ IV Reading Comprehension – <u>Selective+</u> *ach-domain* tree



#### WJ IV Math Calculation Skills – <u>Selective+</u> *ach-domain* tree



# WJ IV Math Problem Solving – <u>Selective+</u> ach-domain tree (Number Series excluded)



## WJ IV Math Problem Solving – <u>Selective+</u> *ach-domain* tree (with Number Series included)



## WJ IV Reading Fluency – <u>Selective+</u> *ach-domain* tree



domain