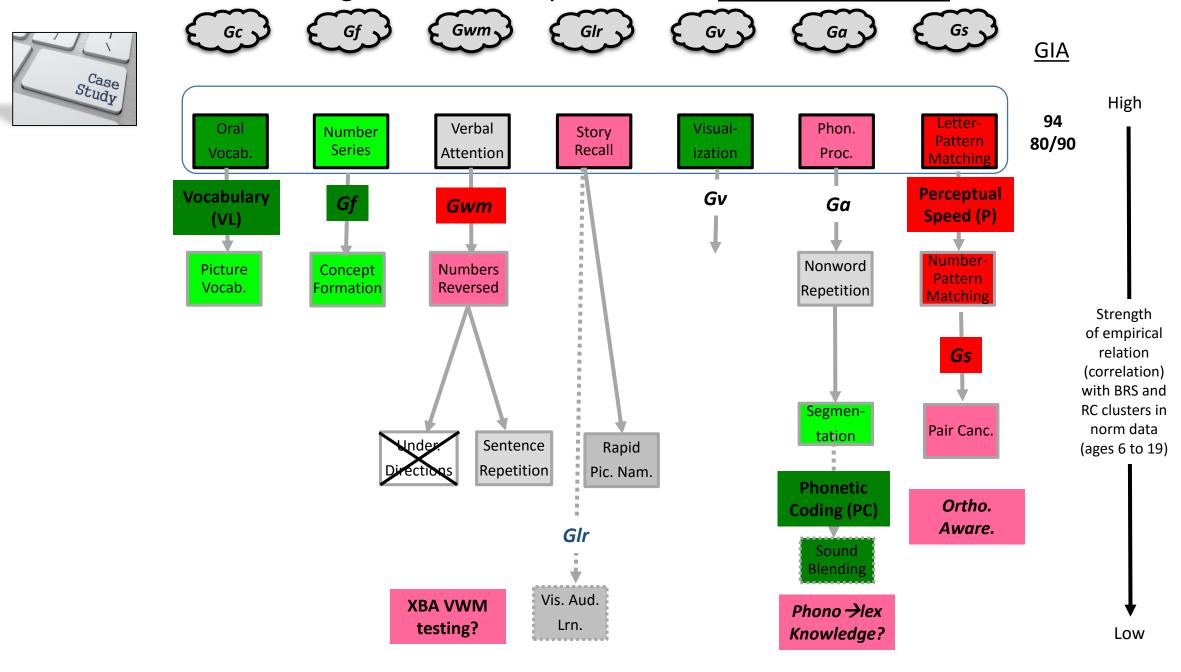

## WJ IV Basic Reading Skills and Comprehension—Core GIA+ cluster ach-domain tree