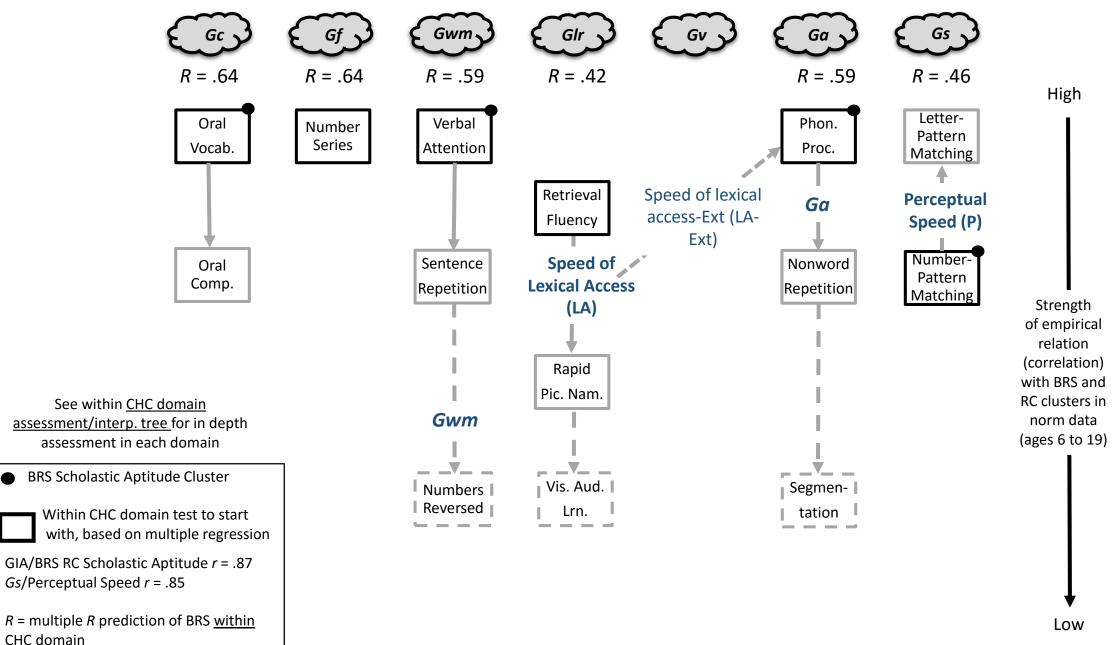

## WJ IV Basic Reading Skills assessment tree – Selective+ ach-domain tree



## WJ IV Basic Reading Skills assessment tree – Selective+ ach-domain tree



## WJ IV Basic Reading Skills and Comprehension—Core GIA+ cluster ach-domain tree



## WJ IV Reading Comprehension – <u>Selective+</u> *ach-domain* tree



#### WJ IV Math Calculation Skills – <u>Selective+</u> *ach-domain* tree



# WJ IV Math Problem Solving – <u>Selective+</u> ach-domain tree (Number Series excluded)



## WJ IV Math Problem Solving – <u>Selective+</u> *ach-domain* tree (with Number Series included)



## WJ IV Reading Fluency – <u>Selective+</u> *ach-domain* tree



domain