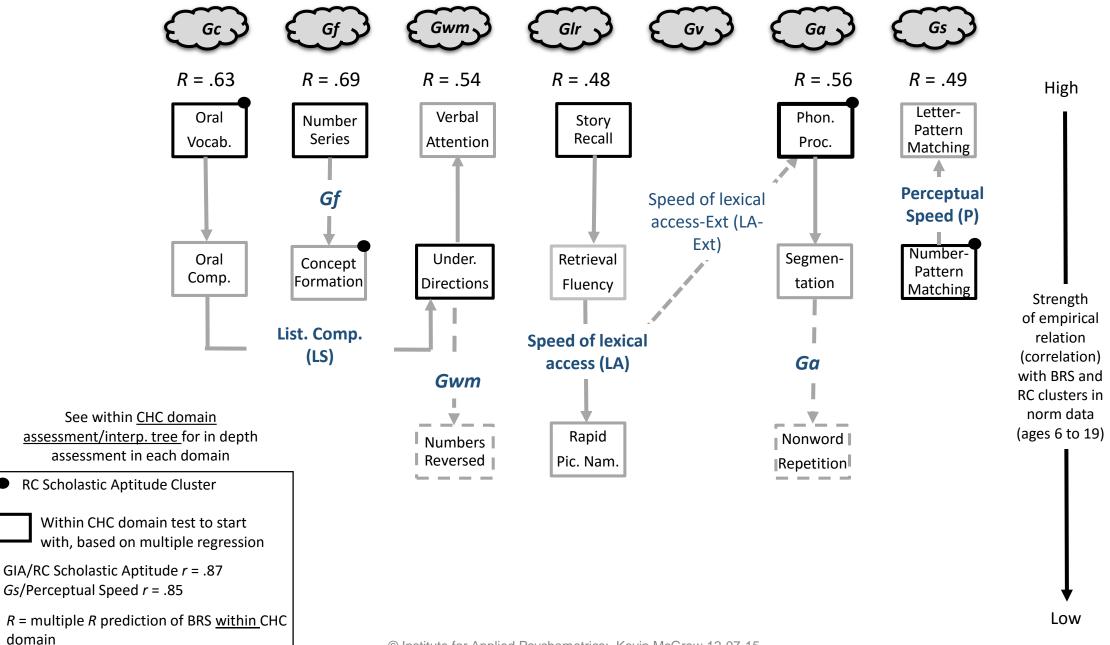

## WJ IV Basic Reading Skills assessment tree – Selective+ ach-domain tree



## WJ IV Basic Reading Skills assessment tree – Selective+ ach-domain tree



## WJ IV Basic Reading Skills and Comprehension—Core GIA+ cluster ach-domain tree



## WJ IV Reading Comprehension – <u>Selective+</u> *ach-domain* tree



#### WJ IV Math Calculation Skills – <u>Selective+</u> *ach-domain* tree



# WJ IV Math Problem Solving – <u>Selective+</u> ach-domain tree (Number Series excluded)



## WJ IV Math Problem Solving – <u>Selective+</u> *ach-domain* tree (with Number Series included)



## WJ IV Reading Fluency – <u>Selective+</u> *ach-domain* tree



domain